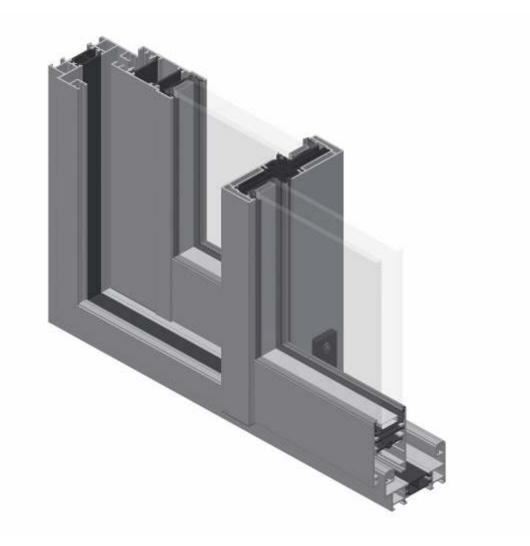

## The Premium Slider system offers numerous

advantages: performance, design and speed of implementation. With a filling range of between 24 and 32 mm, this range offers an excellent level of thermal and acoustic performance, as well as optimal sealing.

The thinness of the central upright allows maximum light intake, while providing a modern touch thanks to its straight and minimalist shapes.

The assembly process has been optimized to significantly reduce assembly time.

| SPECIFICATIONS |                                          |
|----------------|------------------------------------------|
| Maximum Width  | 10000mm                                  |
| Maximum Height | 2700mm                                   |
| U-Value        | 1.4                                      |
| Colour         | Various powder coating colours available |