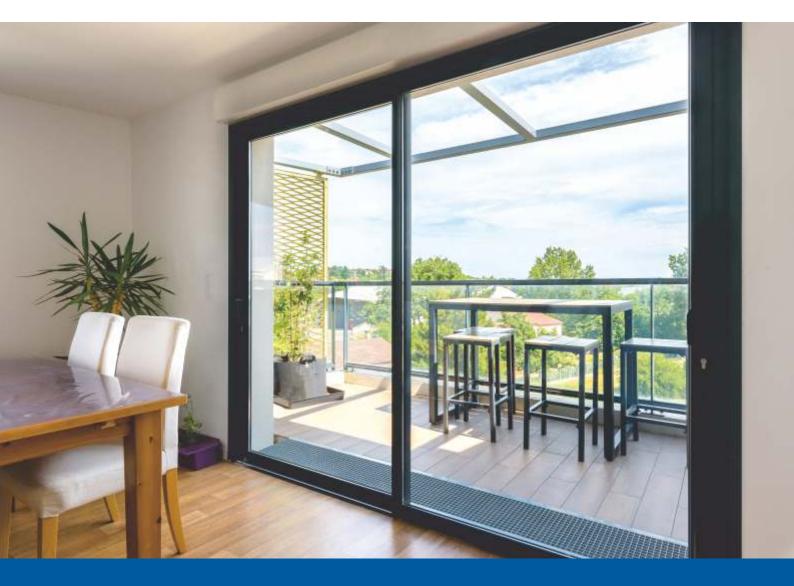

## The Premium Slider system offers numerous

advantages: performance, design and speed of implementation. With a filling range of between 24 and 32 mm, this range offers an excellent level of thermal and acoustic performance, as well as optimal sealing.

The thinness of the central upright allows maximum light intake, while providing a modern touch thanks to its straight and minimalist shapes.

The assembly process has been optimized to significantly reduce assembly time.

## **Get Creative** with Space & Light

With a range of width, glazing, hinge and furniture options, our doors can be configured to suit any design theme, from traditional to minimalist and contemporary to industrial.