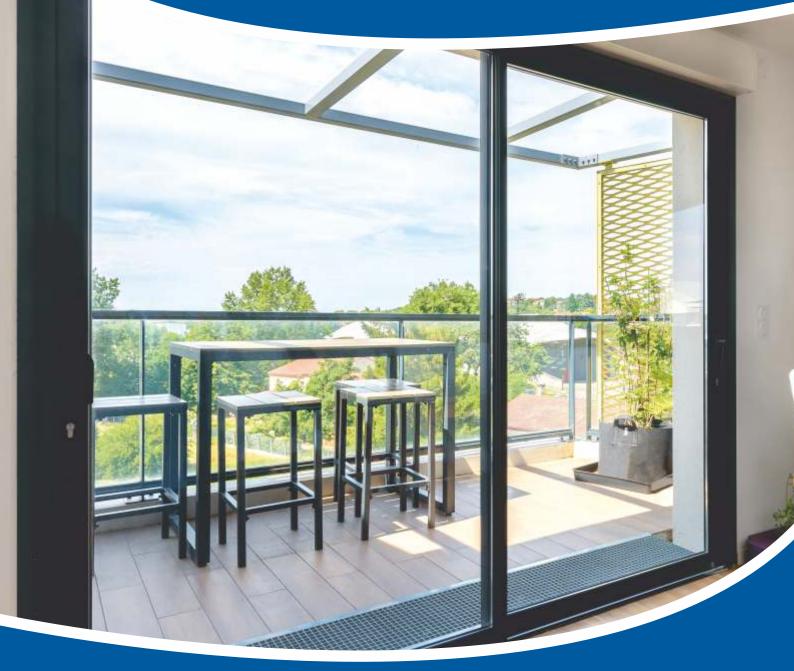

## The Premium Slider system offers numerous

advantages: performance, design and speed of implementation. With a filling range of between 24 and 32 mm, this range offers an excellent level of thermal and acoustic performance, as well as optimal sealing.

The thinness of the central upright allows maximum light intake, while providing a modern touch thanks to its straight and minimalist shapes.

The assembly process has been optimized to significantly reduce assembly time.

## **Get Creative** with Space & Light

With a range of width, glazing, hinge and furniture options, our doors can be configured to suit any design theme, from traditional to minimalist and contemporary to industrial.